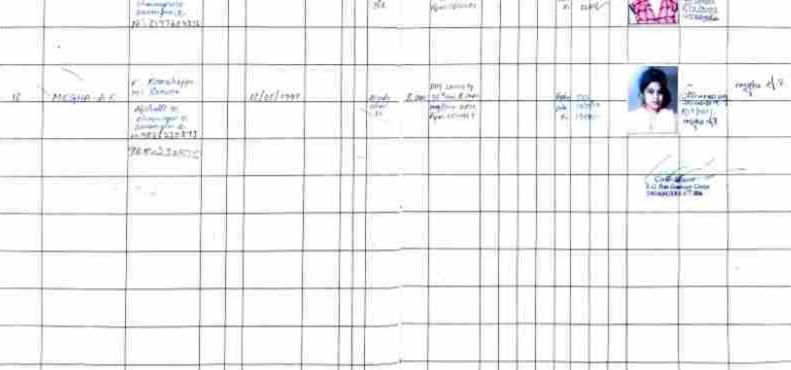

12 State 12

17.

I Material and a

ATTENDED IN A LEAD OFFICE A Commerce, Davangere-4.

Admission Register - 200

200

40000

NAME OF TAXABLE PARTY.