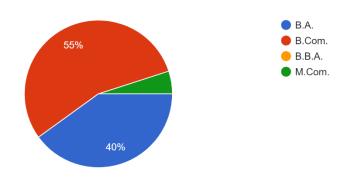

# A.R.G. COLLEGE OF ARTS & COMMERCE Davanagere

Affiliation to: Davanagere University Recognised by UGC Under 2f & 12B Re-accredited by NAAC with 'B" (CGPA2.63, III Cycle)



### **CRITERION – 1**

**Curricular Aspects** 

1.4 Feedback System

# 1.4.1 Feedback Forms from Stake Holders 2021-22



## A.R.G. College of Arts and Commerce and Post Graduate Centre, Davanagere Feedback from Alumni 2021-22



20 responses



#### Year of Graduate & Post Graduation

20 responses



### 1. Alumni Association/Network of Old Friend of College 20 responses



4.R.G. College of Arts & Commerce DAVANGERE - 577 004.

### 2. Head of the Institution is Accessible

20 responses



### 3. Administrative staff of the Institution is Accessible for Various Services

20 responses



### 4. Faculty Members are Reachable for Guidance and Support

20 responses



### 5. Alumni Members are Encourage to Provide Valuable Suggestions for the Growth of the Institution

20 responses



**DAVANGERE - 577 004.** 

### 6. Platform is Provided for Regular Interaction with Current Students <sup>20</sup> responses



### A.R.G. College of Arts and Commerce and Post Graduate Centre, Davanagere

### Feedback from students on syllabus 2021-2