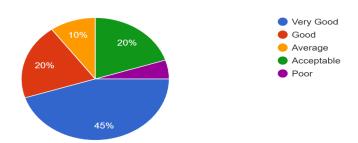

Affiliation to: Davanagere University Recognised by UGC Under 2f & 12B Re-accredited by NAAC with 'B" (CGPA2.63, III Cycle)



### **CRITERION – 1**

**Curricular Aspects** 

1.4 Feedback System

# 1.4.1 Feedback Forms from Stake Holders 2021-22



## A.R.G. College of Arts and Commerce and Post Graduate Centre, Davanagere Feedback from Alumni 2021-22



20 responses



#### Year of Graduate & Post Graduation

20 responses



### 1. Alumni Association/Network of Old Friend of College 20 responses



4.R.G. College of Arts & Commerce DAVANGERE - 577 004.

### 2. Head of the Institution is Accessible

20 responses



### 3. Administrative staff of the Institution is Accessible for Various Services

20 responses



### 4. Faculty Members are Reachable for Guidance and Support

20 responses



### 5. Alumni Members are Encourage to Provide Valuable Suggestions for the Growth of the Institution

20 responses



**DAVANGERE - 577 004.** 

### 6. Platform is Provided for Regular Interaction with Current Students <sup>20</sup> responses



### A.R.G. College of Arts and Commerce and Post Graduate Centre, Davanagere

### Feedback from students on syllabus 2021-22

### Name of the Student

12 responses



#### Gender 12 responses



A.R.G. College of Arts & Commerce DAVANGERE - 577 004.

#### Course

12 responses



#### Semester

12 responses



### 1. Is Syllabus Creating Interest in you?

12 responses



A.R.G. College of Arts & Commerce DAVANGERE - 577 004.

### 2. Availability of reference Books

12 responses



### 3. Did Syllabus fulfil the Expectation

12 responses



### 4.