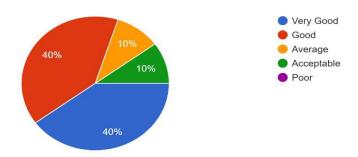

# A.R.G. COLLEGE OF ARTS & COMMERCE Davanagere

Affiliation to: Davanagere University Recognised by UGC Under 2f & 12B Re-accredited by NAAC with 'B" (CGPA2.63, III Cycle)



### **CRITERION – 1**

**Curricular Aspects** 

1.4 Feedback System

# 1.4.1 Feedback Forms from Stake Holders 2021-22



## A.R.G. College of Arts and Commerce and Post Graduate Centre, Davanagere Feedback from Alumni 2021-22



20 responses



#### Year of Graduate & Post Graduation

20 responses



### 1. Alumni Association/Network of Old Friend of College 20 responses



4.R.G. College of Arts & Commerce DAVANGERE - 577 004.

### 2. Head of the Institution is Accessible

20 responses



### 3. Administrative staff of the Institution is Accessible for Various Services

20 responses



### 4. Faculty Members are Reachable for Guidance and Support

20 responses



### 5. Alumni Members are Encourage to Provide Valuable Suggestions for the Growth of the Institution

20 responses



**DAVANGERE - 577 004.** 

### 6. Platform is Provided for Regular Interaction with Current Students <sup>20</sup> responses



### A.R.G. College of Arts and Commerce and Post Graduate Centre, Davanagere

### Feedback from students on syllabus 2021-22

### Name of the Student

12 responses



#### Gender 12 responses



A.R.G. College of Arts & Commerce DAVANGERE - 577 004.

#### Course

12 responses



#### Semester

12 responses



### 1. Is Syllabus Creating Interest in you?

12 responses