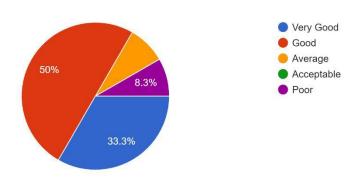

ponses



### 5. Alumni Members are Encourage to Provide Valuable Suggestions for the Growth of the Institution

20 responses



**DAVANGERE - 577 004.** 

### 6. Platform is Provided for Regular Interaction with Current Students <sup>20</sup> responses



### A.R.G. College of Arts and Commerce and Post Graduate Centre, Davanagere

### Feedback from students on syllabus 2021-22

### Name of the Student

12 responses



#### Gender 12 responses



A.R.G. College of Arts & Commerce DAVANGERE - 577 004.

#### Course

12 responses



#### Semester

12 responses



### 1. Is Syllabus Creating Interest in you?

12 responses



A.R.G. College of Arts & Commerce DAVANGERE - 577 004.

### 2. Availability of reference Books

12 responses



### 3. Did Syllabus fulfil the Expectation

12 responses



### 4. Overall the Syllabus

12 responses



A.R.G. College of Arts & Commerce DAVANGERE - 577 004.