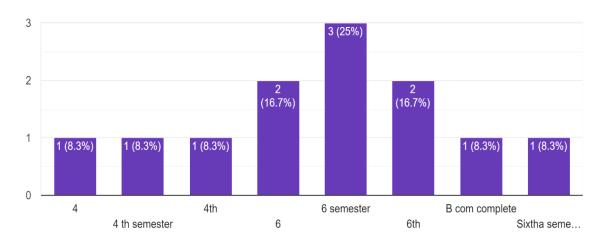

4.

### 2. Head of the Institution is Accessible

20 responses



### 3. Administrative staff of the Institution is Accessible for Various Services

20 responses



### 4. Faculty Members are Reachable for Guidance and Support

20 responses



### 5. Alumni Members are Encourage to Provide Valuable Suggestions for the Growth of the Institution

20 responses



**DAVANGERE - 577 004.** 

### 6. Platform is Provided for Regular Interaction with Current Students <sup>20</sup> responses



### A.R.G. College of Arts and Commerce and Post Graduate Centre, Davanagere

### Feedback from students on syllabus 2021-22

### Name of the Student

12 responses



#### Gender 12 responses



A.R.G. College of Arts & Commerce DAVANGERE - 577 004.

#### Course

12 responses



#### Semester

12 responses



### 1. Is Syllabus Creating Interest in you?

12 responses



A.R.G. College of Arts & Commerce DAVANGERE - 577 004.

### 2. Availability of reference Books

12 responses



### 3. Did Syllabus fulfil the Expectation

12 responses



### 4. Overall the Syllabus

12 responses



A.R.G. College of Arts & Commerce DAVANGERE - 577 004.