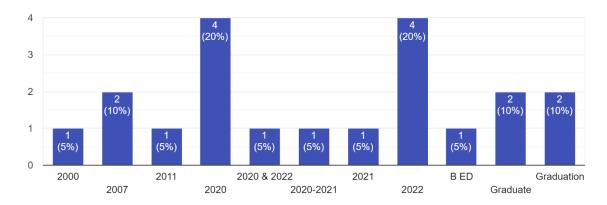

# A.R.G. COLLEGE OF ARTS & COMMERCE Davanagere

Affiliation to: Davanagere University Recognised by UGC Under 2f & 12B Re-accredited by NAAC with 'B" (CGPA2.63, III Cycle)



### **CRITERION – 1**

**Curricular Aspects** 

1.4 Feedback System

# 1.4.1 Feedback Forms from Stake Holders 2021-22



## A.R.G. College of Arts and Commerce and Post Graduate Centre, Davanagere Feedback from Alumni 2021-22



20 responses



#### Year of Graduate & Post Graduation

20 responses



### 1. Alumni Association/Network of Old Friend of College 20 responses



4.R.G. College of Arts & Commerce DAVANGERE - 577 004.

### 2. Head of the Institution is Accessible

20 responses



### 3. Administrative staff of the Institution is Accessible for Various Services

20 responses



### 4. Faculty Members are Reachable for Guidance and Support

20 responses



### 5. Alumni Members are Encourage to Provide Valuable Suggestions for the Growth of the Institution

20 responses



**DAVANGERE - 577 004.** 

### 6. Platform is Provided for Regular Interaction with Current Students <sup>20</sup> responses



### A.R.G. College of Arts and Commerce and Post Graduate Centre, Davanagere

### Feedback from students on syllabus 2021-22

### Name of the Student

12 responses



#### Gender 1