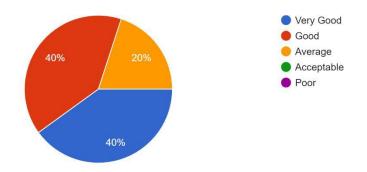

### 4. Overall the Syllabus

12 responses

A.R.G. College of Arts & Commerce DAVANGERE - 577 004.