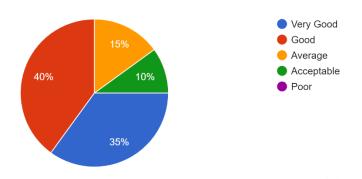

### 5. Alumni Members are Encourage to Provide Valuable Suggestions for the Growth of the Institution

20 responses

**DAVANGERE - 577 004.** 