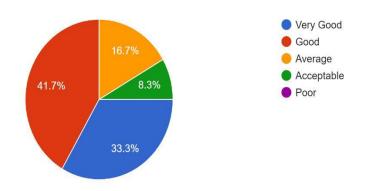

### 1. Is Syllabus Creating Interest in you?

12 responses

A.R.G. College of Arts & Commerce DAVANGERE - 577 004.